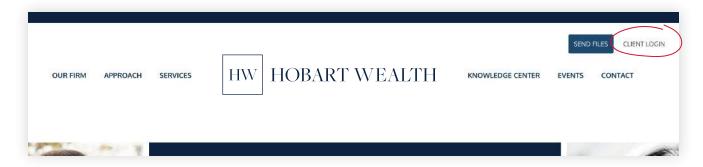

## To Access eMoney and Charles Schwab Logins

- (1) Go to HobartWealth.com
- 2 In the top right hand corner, click on the link for "Client Login"

3 Click on the logo of the client system you are attempting to log in to: