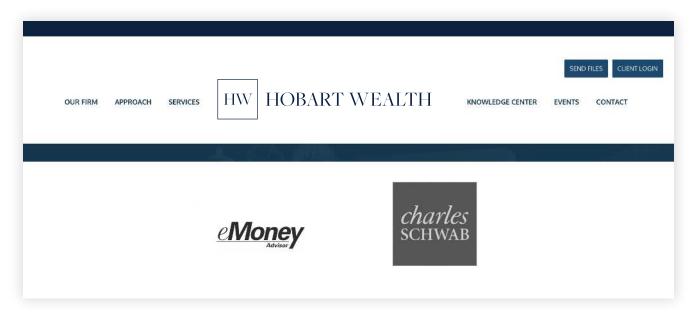

## To Access eMoney and Charles Schwab Logins

- (1) Go to HobartWealth.com
- 2 In the top right hand corner, click on the link for "Client Login"

3 Click on the logo of the client system you are attempting to log in to: