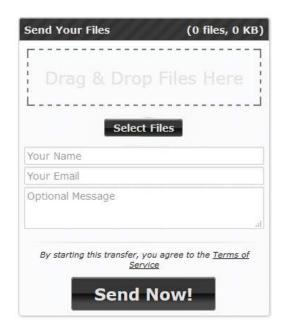

## To Send Files Securely

- (1) Go to HobartWealth.com
- (2) In the top right hand corner, click on the link for "Send Files"

- (3) Click "**Select Files**" to choose the files you would like to upload to us.
- 4 Enter you Name, Email Address, and an Option Message to your advisor or service team member.
- (5) Click "Send Now!"