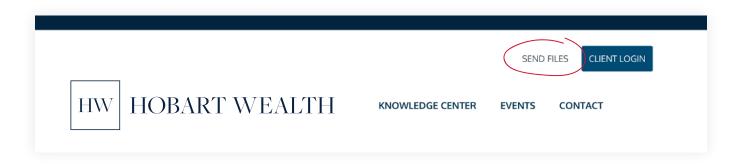

## To Send Files Securely

- (1) Go to HobartWealth.com
- (2) In the top right hand corner, click on the link for "Send Files"

- (3) Click "**Select Files**" to choose the files you would like to upload to us.
- 4 Enter you Name, Email Address, and an Option Message to your advisor or service team member.
- (5) Click "Send Now!"